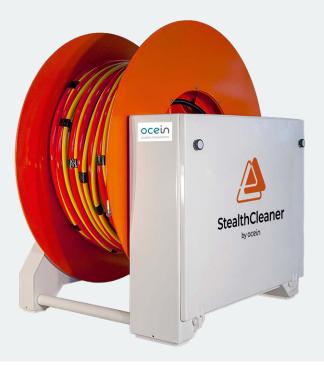

# Stealth Cleaner Hose and Tether Drum

## Drum

The StealthCleaner drum leads to a much simpler handling, disinfection and protection of the high-pressure hose while operating the equipment

It also ensures a much faster launch and recovery of the StealthCleaner, and full control of the hose and tether during transit.