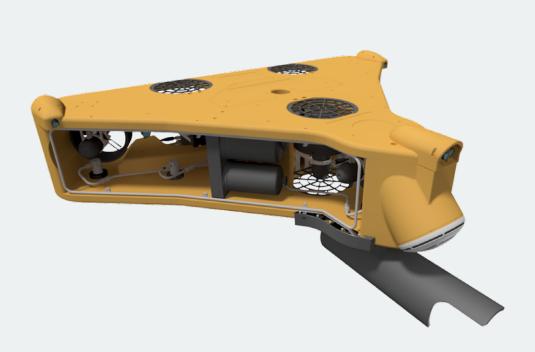

## **Rope Cleaner**

Like everything underwater, the fouling grows faster than what you think is possible. The frame moorings are long and difficult to get clean. We have experienced this after over 20 years of cleaning nest. StealthCleaner which is our net wash equipment has a modular design. This allows you to attach various special equipment to clean the hard-to-reach areas. Now we have developed a rope cleaner to our multitool, StealthCleaner. This makes it possible to have the frame mooring washed while taking the note. This builds up under our philosophy of safe efficiency and sustainability

## **MEASURES**

Height: 32 cm Length: 90 cm Width: 70 cm Weight: 8 kg