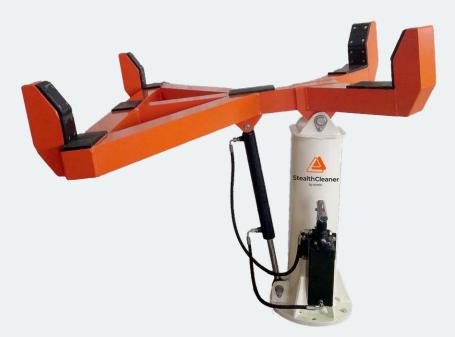

## StealthCleaner Table

## **Table**

HSE and safe efficiency are the mission for all our development projects, and in order to make maintenance and disinfection of StealthCleaner better and easier for users, we have developed and produced this relief table with the right working height. It makes the handling of StealthCleaner more efficient as it can be angled in different directions and, besides that, it secures the washer during transport and makes it easier to launch it/take it out of the water.

## MEASURES

Height: 140 cm Length: 140 cm Width: 150 cm Weight: 60 kg Table Fog limit: 500 kg

Ocein AS Dalegata 71, NO-6516 Kristiansund N, Norway +47 412 96 500 post@ocein.no NO 921 039 832 MVA www.ocein.no